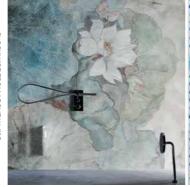

Designers Caudid Belgian talent Cédric Charlier sits watercolour basics with asymmetric talloring and sequin-encusted jumpare in his pring/summer. 2018 range - find his designs at Neta-Porter.

- white Irish linen, £14.80m, John England; filling an expansive, white wall was never going to be an issue for Elizabeth Baudouin of NES Creative - mer inbeca loft apartment features an ink mural Livraget state of the property of the property