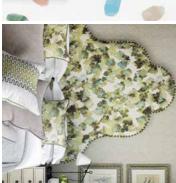

Designers Caudid Belgian talent Cédric Charlier sits watercolour basics with asymmetric talloring and sequin-encusted jumpare in his pring/summer. 2018 range - find his designs at Neta-Porter.

- white Irish linen, £14.80m, John England; filling an expansive, white wall was never going to be an issue for Elizabeth Baudouin of NES Creative - mer inbeca loft apartment features an ink mural Livraget state of the property of the property