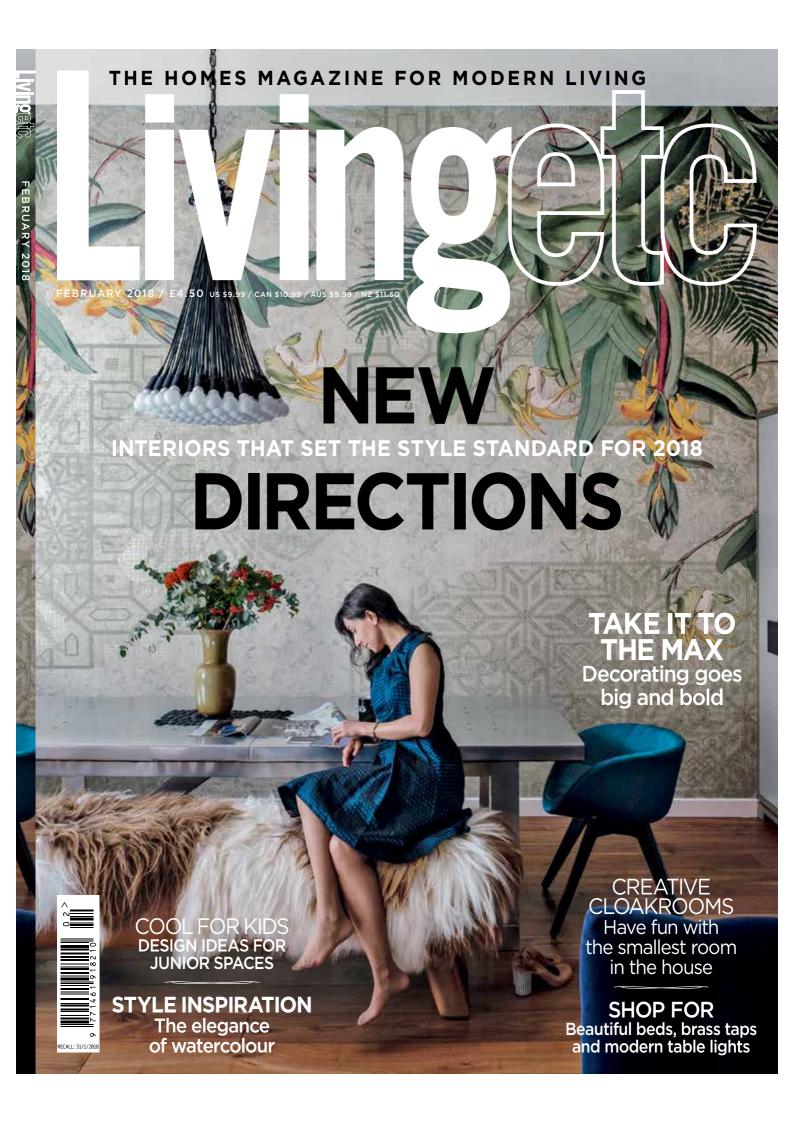

CLOCKWISE FROM ABOVE Wall&Deco specialises in waterproof bathroom art - including this Niveum wate system wallbapper, El Seiga m, West One Bathrooms: a not-so-tillet fisty swims among inky blue blots on this NLXL Addiction mural by Italian stalwart Paola Navone, E125, Beut; consult New York-based photographer and designer Martyn Thompson Studio for interior art with a paintary edge - sofa in Splotch cotton, around £297m. Bluebelligray sy Nedina FNOO? Inten, E80m. takes its rispo from Marrakech; the beginner mgb y Est alt Top Floor renterprets a watercolour painting by designer Rebecca James Studio, from E1,152ag m; stylist Hannah Franklin sis sets a pane lof see-like waves against cloudy skies on the Livinger Painterly Marks shoot-panel in Baltic Sea wallpaper £88 a roll, Tajis Vartialinen in 155.65.50 a roll, Gasa Deco at Ilbwallpaper. Couk; Kit Kemp brings her inmittable eye to the design studio Nendo chooses painterly Japanese design studio Nendo chooses painterly baltic base stels for its packaging for organic cosmetics brand Naturaglace.