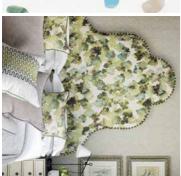

Designers Caudid Belgian talent Cédric Charlier sits watercolour basics with asymmetric talloring and sequin-encusted jumpare in his pring/summer. 2018 range - find his designs at Neta-Porter.

- white Irish linen, £14.80m, John England; filling an expansive, white wall was never going to be an issue for Elizabeth Baudouin of NES Creative - mer inbeca loft apartment features an ink mural Livraget state of the property of the property